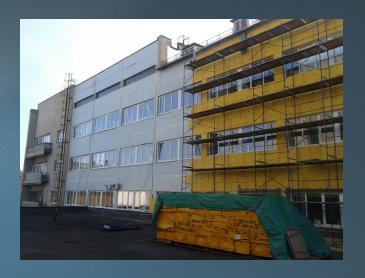

#### THE LABORATORY OF NUCLEAR REACTION

IN THE COURSE OF RECONSTRUCTION OF THE FACADE

# THE LABORATORY OF NUCLEAR REACTION- 2N PHASE IN THE COURSE OF RECONSTRUCTION