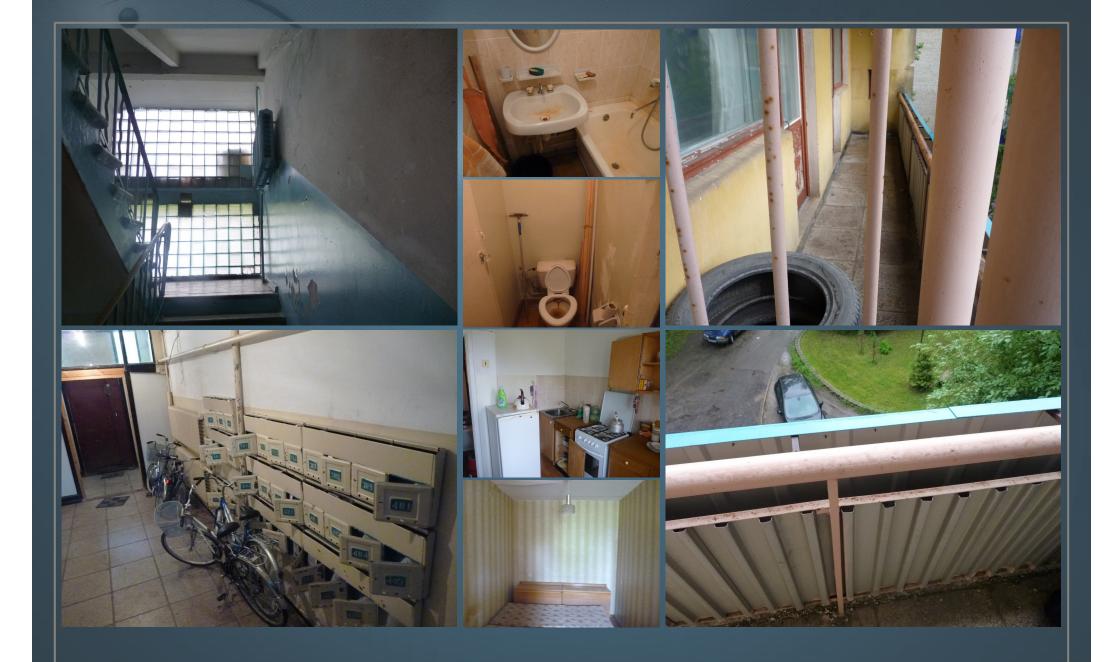

#### STROITELEY 8, DUBNA

INTERIOR OF THE STOREY HOUSE BEFORE THE RECONSTRUCTION

STROITELEY 8, DUBNA
INTERIORS- BEFORE AND AFTER RECONSTRUCTION

## STROITELEY 8, DUBNA

IN THE COURSE OF RECONSTRUCTION IN THE STOREY HOUSE

STROITELEY 8, DUBNA INTERIORS- BEFORE AND AFTER RECONSTRUCTION