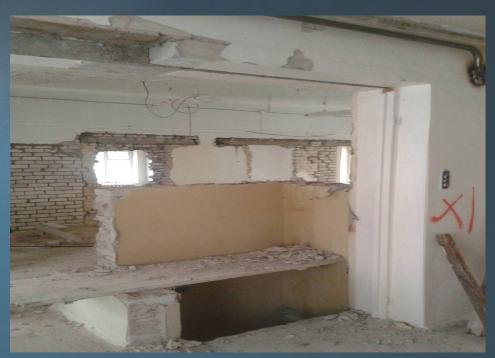

#### STROITELEY 8, DUBNA

INTERIOR OF THE STOREY HOUSE BEFORE THE RECONSTRUCTION

STROITELEY 8, DUBNA
INTERIORS- BEFORE AND AFTER RECONSTRUCTION