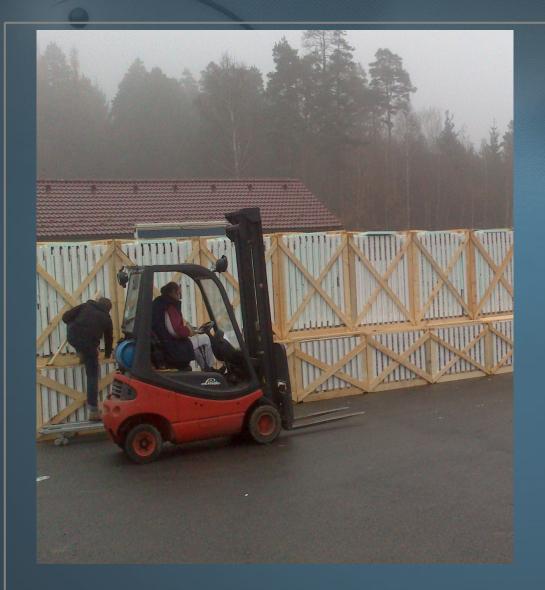

#### STROITELEY 8, DUBNA

TRANSPORT OF MATERIAL FROM CZECH REPUBLIC TO RUSSIA

2014

BOGOLJUBOVA 16, DUBNA

BOGOLJUBOVA16, DUBNA

BEFORE STARTING WORK

BOGOLJUBOVA16, DUBNA

AFTER COMPLETION OF CONSTRUCTION WORK