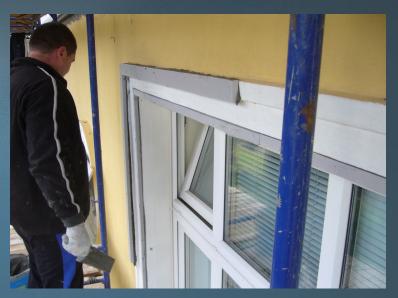

#### THE LABORATORY OF NUCLEAR REACTION

IN THE COURSE OF RECONSTRUCTION OF THE FACADE